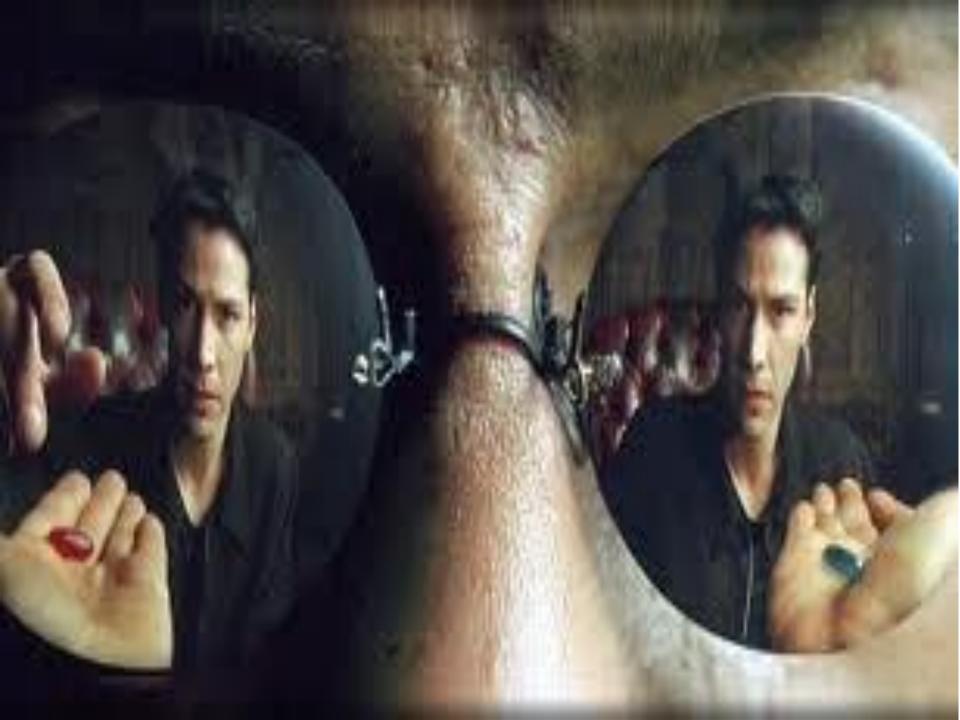

## THE MATRIX

- YES, the Matrix does have you.
- You are a slave.
- "Like everyone else, you were born into bondage.
- Into a prison that you cannot taste or see or touch.

A prison for your mind."

You take the Blue Pill, The story Ends. You wake up in your bed and believe whatever you want to believe. You take the You stay in Wonderland and I show You how deep the rabbit hole goes I'm only offering you the TRUTH... Nothing more.