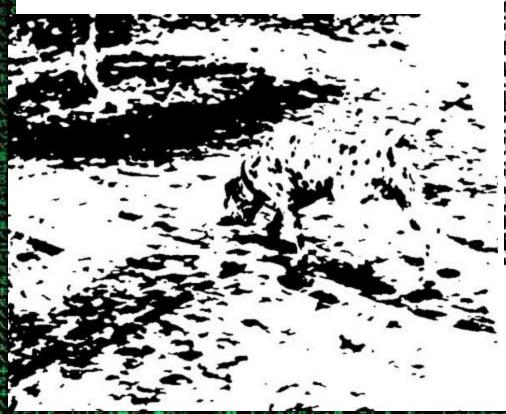

- Love is blind.
- Can't see the forest for the trees.
- "When you look up in the sky, you can see the stars but still not see the light."

- How can we have 20/20 vision and still not see correctly?
- The answer lies with the difference between sight and perception –
  - a physical act involving the senses
  - and a mental action involving the neurological and cognitive processes.

- What we see isn't always what's there to be seen *or* all there is to be seen.
- Sometimes we see only what we want to see *or* only see part of what is there *or* only the obvious level.
- Sometimes, it's scary the gap between what we see vs. what is there.

- So....one goal of this class is to get you to perceive more to perceive differently to perceive better
- While the demonstration to follow is wholly visual, know that our aim concerns the mental
  - how you think.