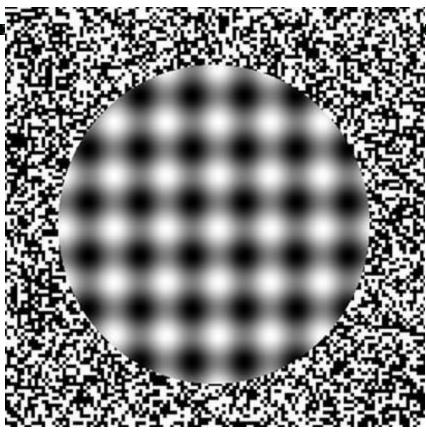

- Love is blind.
- Can't see the forest for the trees.
- "When you look up in the sky, you can see the stars but still not see the light."

- How can we have 20/20 vision and still not see correctly?
- The answer lies with the difference between sight and perception –
  - a physical act involving the senses
  - and a mental action involving the neurological and cognitive processes.

- What we see isn't always what's there to be seen *or* all there is to be seen.
- Sometimes we see only what we want to see *or* only see part of what is there *or* only the obvious level.
- Sometimes, it's scary the gap between what we see vs. what is there.

- So....one goal of this class is to get you to perceive more to perceive differently to perceive better
- While the demonstration to follow is wholly visual, know that our aim concerns the mental
  - how you think.